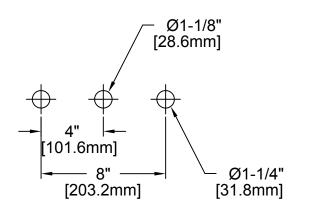

|  |
|              |  |          |               | □ 1773-1                  |                                                    |  |
|              |  |          |               | OPTIONS OR MODIFICATIONS: |                                                    |  |



## OTHER \_

\* WIDESPREAD DECK ADJUST FROM 6" TO 24"

☐ SUPPLY LINES (24" OR 36") CIRCLE LENGTH

☐ HANDLES (CROSS OR WRIST) CIRCLE STYLE

\* SWIVELLING SEAT DISKS

□ VANDAL RESISTANT KIT

- \* HOT SIDE STEM RIGHT HAND
- \* COLD SIDE STEM LEFT HAND
- \* STAINLESS STEEL SEATS
- \* STAINLESS STEEL SEAT SCREWS
- \* STAINLESS STEEL HANDLE SCREWS

## SYSTEM LIMITS

- \* TEMP: 40°F MIN. TO 140°F MAX.
- \* PRESSURE 200 PSI MAX. STATIC
- \* 2.20 GPM AT 80 PSI

## SHIPPING WEIGHT

\* 8.0 LBS

## **ROUGH-IN:**



(F) ANSI/A112.18.1M



SPEC. 1773-1 REV. B