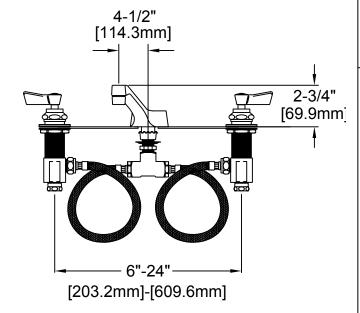

## OTHER \_

\* WIDESPREAD DECK ADJUST FROM 6" TO 24"

☐ SUPPLY LINES (24" OR 36") CIRCLE LENGTH

☐ HANDLES (CROSS OR WRIST) CIRCLE STYLE

\* SWIVELLING SEAT DISKS

□ VANDAL RESISTANT KIT

- \* HOT SIDE STEM RIGHT HAND
- \* COLD SIDE STEM LEFT HAND
- \* STAINLESS STEEL SEATS
- \* STAINLESS STEEL SEAT SCREWS
- \* STAINLESS STEEL HANDLE SCREWS